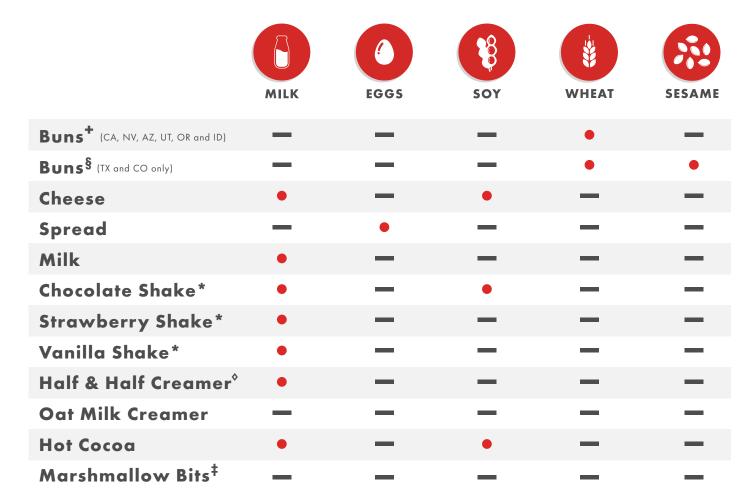

## MENU ITEMS THAT CONTAIN KNOWN COMMON ALLERGENS

We will make a reasonable effort to accommodate your allergy requests, but we cannot guarantee that your food will not be exposed to an allergen.

**NOTE:** If a food/menu item is not listed on this chart, it is not known to contain any common allergens. If an allergen is not listed, it is not a known ingredient in any of our products

## FOR FURTHER ALLERGEN QUESTIONS

Please contact our Customer Service line at (800) 786-1000

We encourage you to consult with a doctor if you have concerns about any of the listed allergens.

<sup>\*</sup>Produced in a facility where sesame and soy are present, and possibly on the same line/equipment

<sup>§</sup> Produced in a facility where soy is present, and possibly on the same line/equipment

<sup>\*</sup>Produced in a facility where egg and soy products are present, and possibly on the same line/equipment

<sup>\*</sup>Produced in a facility where tree nuts and milk products are present, and possibly on the same line/equipment

<sup>&</sup>lt;sup>‡</sup> Produced in a facility where nuts are present, but not on the same line/equipment